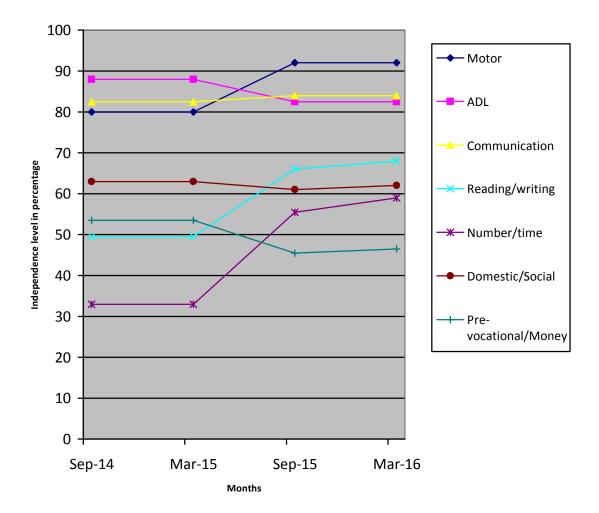

| Class (*)                                 | Secondary                                                                                                                                                                                                                                |                                       |                |                            |                |  |  |  |
|-------------------------------------------|------------------------------------------------------------------------------------------------------------------------------------------------------------------------------------------------------------------------------------------|---------------------------------------|----------------|----------------------------|----------------|--|--|--|
| Report period                             | Sep 2015 to Mar 2016                                                                                                                                                                                                                     |                                       |                |                            |                |  |  |  |
| Severity of<br>Intellectual<br>Disability | Moderate Intellectual disability                                                                                                                                                                                                         |                                       |                |                            |                |  |  |  |
| Assessment                                |                                                                                                                                                                                                                                          | Sep 2014<br>(Initial<br>assessment**) | Sep<br>2015(%) |                            | Mar<br>2016(%) |  |  |  |
|                                           | 1.Motor Skills                                                                                                                                                                                                                           | 80                                    | 92             |                            | 92             |  |  |  |
| (** - Represent %<br>based on normal      | 2.Activities of<br>daily Living                                                                                                                                                                                                          | 88                                    | 82.5           |                            | 82.5           |  |  |  |
| development of 100%)                      | 3.Communication                                                                                                                                                                                                                          | 82.5                                  | 84             |                            | 84             |  |  |  |
|                                           | 4.Reading /<br>Writing                                                                                                                                                                                                                   | 49.5                                  | 66             |                            | 68             |  |  |  |
|                                           | 5.Number /<br>Time                                                                                                                                                                                                                       | 33                                    | 55.5           |                            | 59             |  |  |  |
|                                           | 6.Domestic /<br>Social                                                                                                                                                                                                                   | 63                                    | 61             |                            | 62             |  |  |  |
|                                           | 7.PreVocational /<br>Money                                                                                                                                                                                                               | 53.5                                  | 45.5           |                            | 46.5           |  |  |  |
| Extra Curricular<br>Activities            | Nature of Program                                                                                                                                                                                                                        | No. of Progr<br>participated          |                | Prize /Recognitions<br>won |                |  |  |  |
|                                           | Cultural                                                                                                                                                                                                                                 | -                                     |                |                            | -              |  |  |  |
|                                           | Sports                                                                                                                                                                                                                                   | -                                     |                | -                          |                |  |  |  |
|                                           | Drawing                                                                                                                                                                                                                                  | -                                     |                | -                          |                |  |  |  |
| Progress Report                           | based o                                                                                                                                                                                                                                  | n BAS                                 | SIC-MR Scale   |                            |                |  |  |  |
| Comments                                  | <ul> <li>At present we are teaching to</li> <li>Read name of parents.</li> <li>Write 5-6 word on dictation</li> <li>Subtract single digit numbers within 10.</li> <li>Sort out mixed coins.</li> <li>Stick using gums or glue</li> </ul> |                                       |                |                            |                |  |  |  |